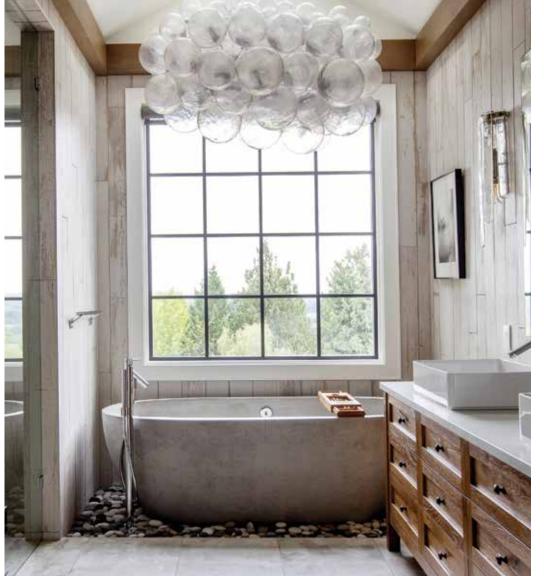

The living room's grand stone fireplace soars up through the second level, met by wood beams and a vaulted ceiling. Throughout the home, design choices create a sense of warmth and comfort while also making a striking impression, with rustic industrial finishes meeting glam touches. Every detail is intentional and the choice of unique materials makes this home one of a kind.

#### Amenities & Features

A secret library, gym, movie theatre, office, art studio, pool, sauna and nanny suite.

High-performance features include high-efficiency windows, radiant heating and heat pump,