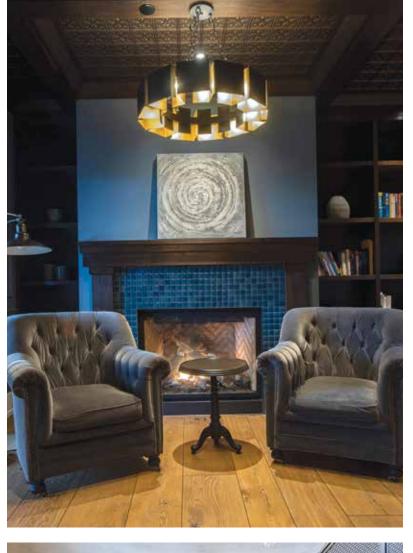

#### Amenities & Features

A secret library, gym, movie theatre, office, art studio, pool, sauna and nanny suite.

High-performance features include high-efficiency windows, radiant heating and heat pump,