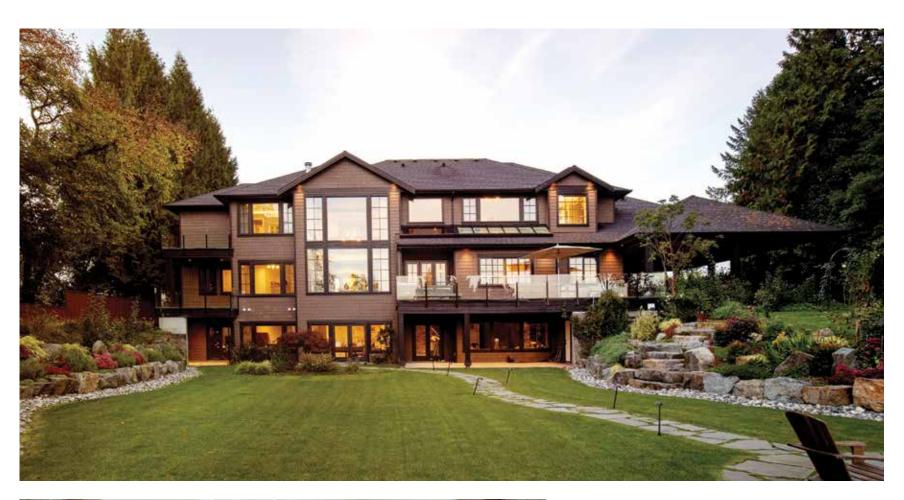

# Riverview Chateau

Welcome to Riverview Chateau, a custom chalet-inspired home overlooking the Fraser River in Maple Ridge. The property is approached by a long driveway surrounded by greenery and 21 Japanese cherry trees. Low-profile HardieShingle siding in a natural finish appropriately reflects the home's west coast setting.

This certified Built Green home was thoughtfully designed to meet the family's needs and interests.

Spanning three levels, it provides beautiful and comfortable settings for both large get-togethers and quiet moments alone — all with stunning views to the landscaped yard and river below.

#### 8 bedrooms | 8 bathrooms | 2 powder rooms | 8,000 square feet