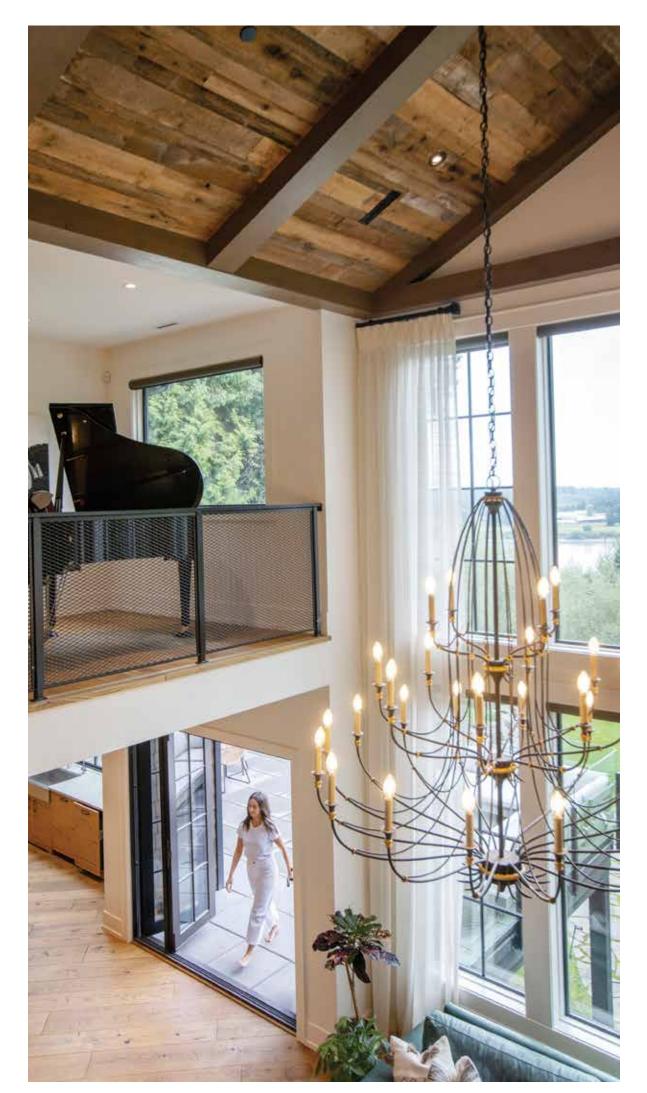

# Riverview Chateau

Welcome to Riverview Chateau, a custom chalet-inspired home overlooking the Fraser River in Maple Ridge. The property is approached by a long driveway surrounded by greenery and 21 Japanese cherry trees. Low-profile HardieShingle siding in a natural finish appropriately reflects the home's west coast setting.

This certified Built Green home was thoughtfully designed to meet the family's needs and interests.

Spanning three levels, it provides beautiful and comfortable settings for both large get-togethers and quiet moments alone — all with stunning views to the landscaped yard and river below.

The living room's grand stone fireplace soars up through the second level, met by wood beams and a vaulted ceiling. Throughout the home, design choices create a sense of warmth and comfort while also making a striking impression, with rustic industrial finishes meeting glam touches. Every detail is intentional and the choice of unique materials makes this home one of a kind.

#### 8 bedrooms | 8 bathrooms | 2 powder rooms | 8,000 square feet

#### Amenities & Features

A secret library, gym, movie theatre, office, art studio, pool, sauna and nanny suite.

High-performance features include high-efficiency windows, radiant heating and heat pump,