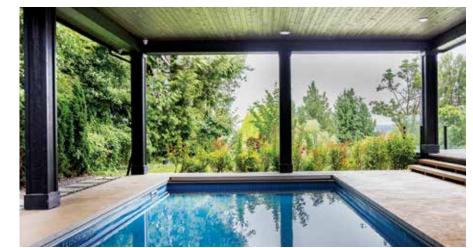

#### Amenities & Features

A secret library, gym, movie theatre, office, art studio, pool, sauna and nanny suite.

High-performance features include high-efficiency windows, radiant heating and heat pump,