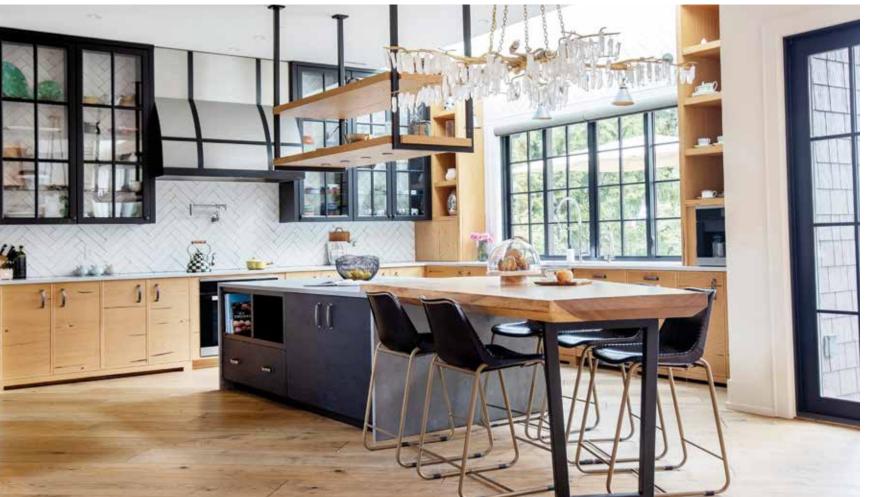

The living room's grand stone fireplace soars up through the second level, met by wood beams and a vaulted ceiling. Throughout the home, design choices create a sense of warmth and comfort while also making a striking impression, with rustic industrial finishes meeting glam touches. Every detail is intentional and the choice of unique materials makes this home one of a kind.