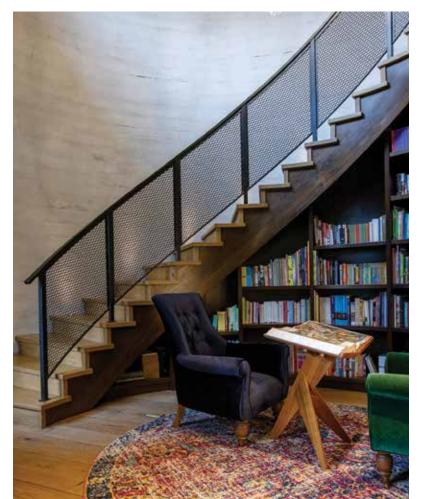

The living room's grand stone fireplace soars up through the second level, met by wood beams and a vaulted ceiling. Throughout the home, design choices create a sense of warmth and comfort while also making a striking impression, with rustic industrial finishes meeting glam touches. Every detail is intentional and the choice of unique materials makes this home one of a kind.

#### Amenities & Features

A secret library, gym, movie theatre, office, art studio, pool, sauna and nanny suite.

High-performance features include high-efficiency windows, radiant heating and heat pump,