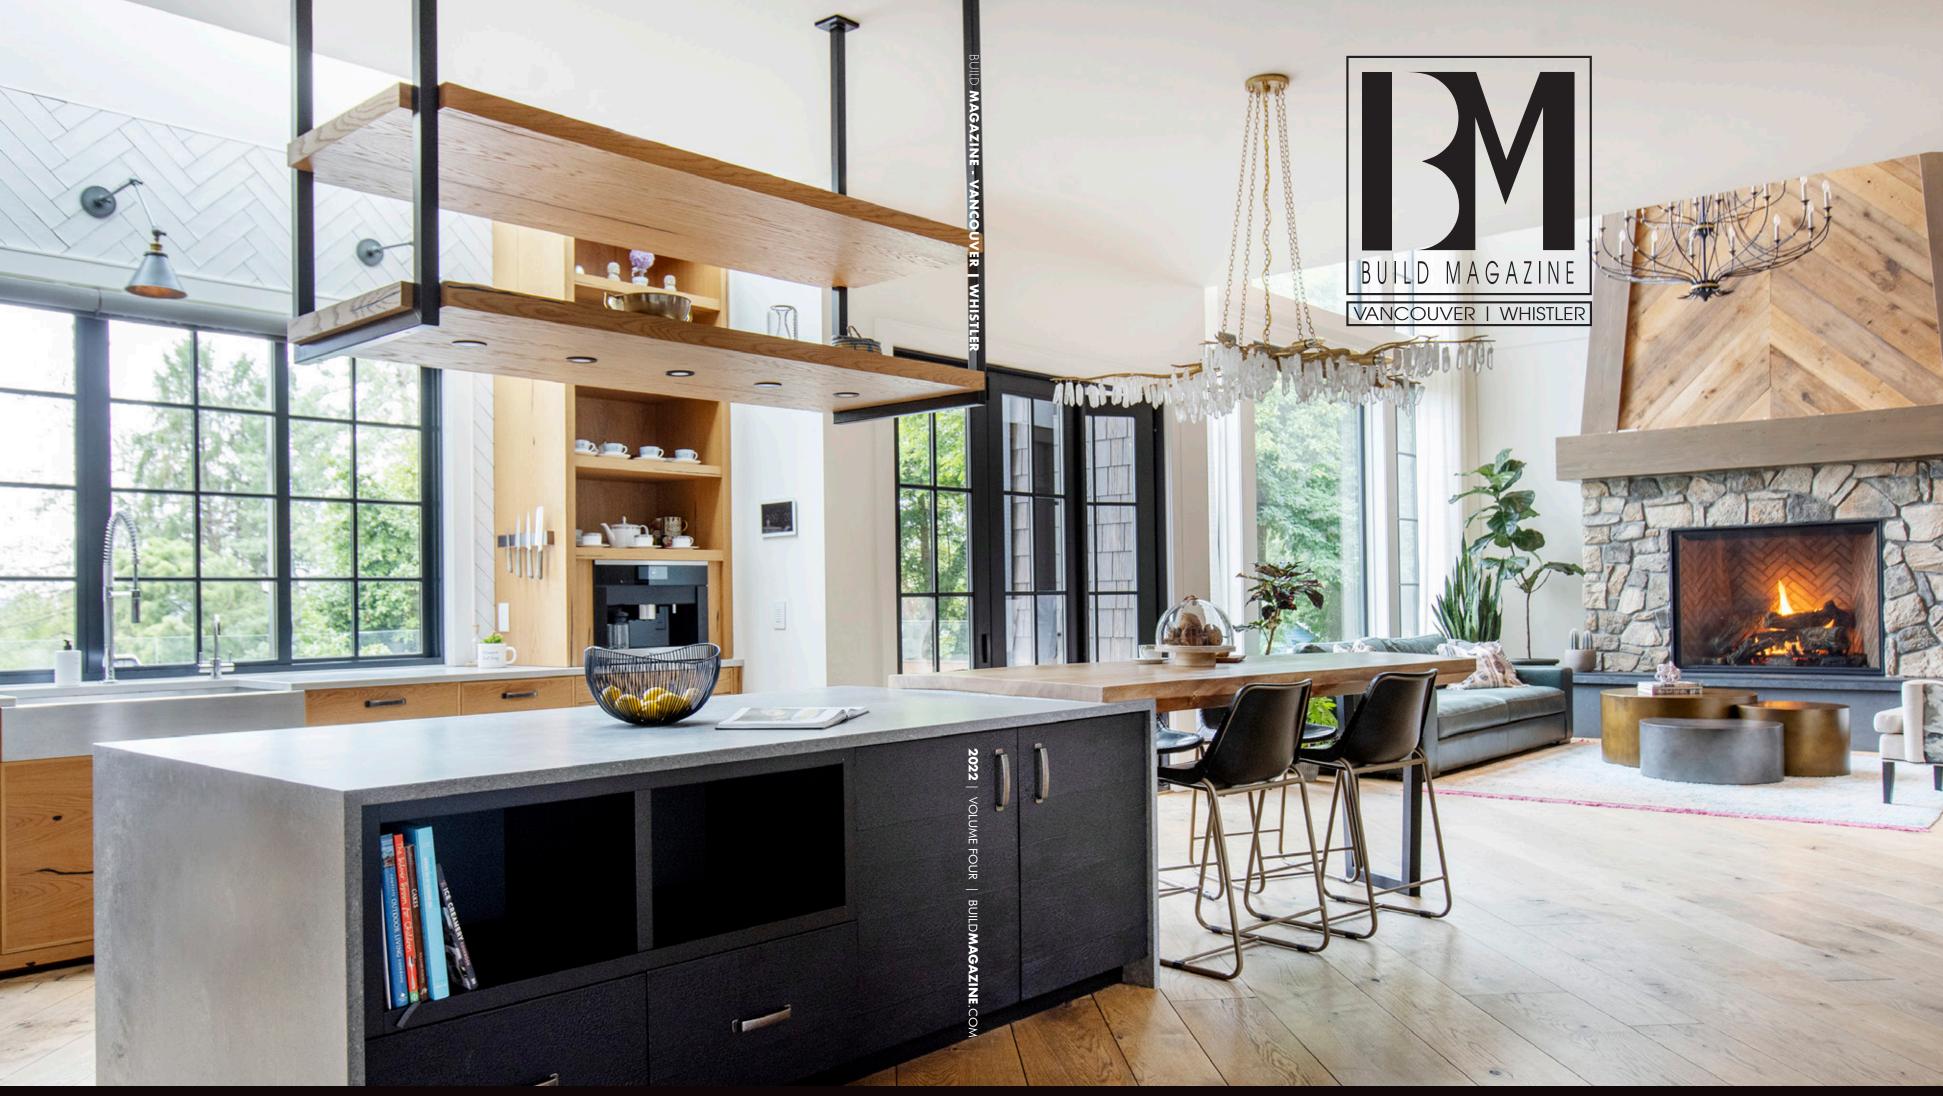

# Riverview Chateau

Welcome to Riverview Chateau, a custom chalet-inspired home overlooking the Fraser River in Maple Ridge. The property is approached by a long driveway surrounded by greenery and 21 Japanese cherry trees. Low-profile HardieShingle siding in a natural finish appropriately reflects the home's west coast setting.

This certified Built Green home was thoughtfully designed to meet the family's needs and interests.

Spanning three levels, it provides beautiful and comfortable settings for both large get-togethers and quiet moments alone — all with stunning views to the landscaped yard and river below.

The living room's grand stone fireplace soars up through the second level, met by wood beams and a vaulted ceiling. Throughout the home, design choices create a sense of warmth and comfort while also making a striking impression, with rustic industrial finishes meeting glam touches. Every detail is intentional and the choice of unique materials makes this home one of a kind.