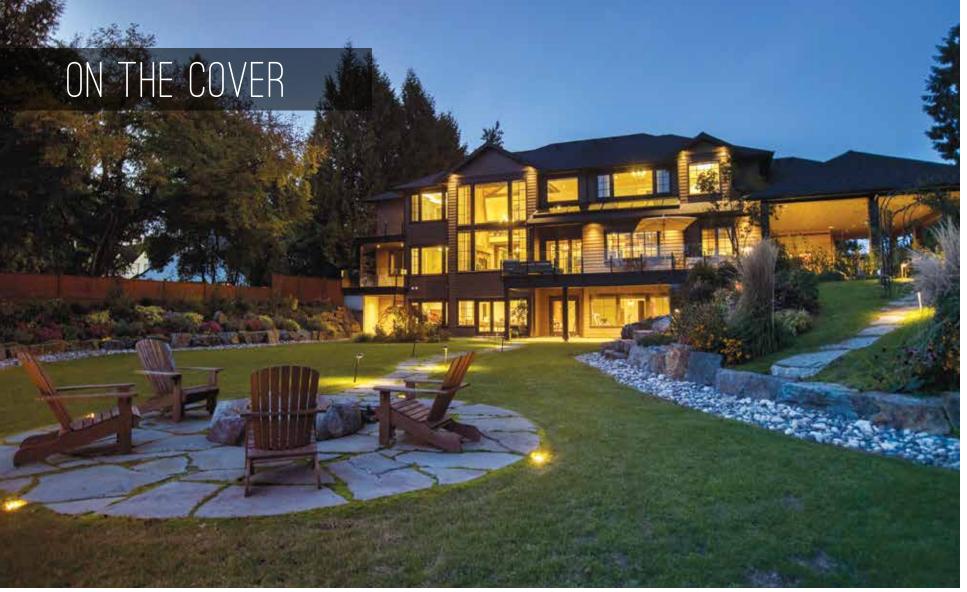

# Riverview Chateau

Welcome to Riverview Chateau, a custom chalet-inspired home overlooking the Fraser River in Maple Ridge. The property is approached by a long driveway surrounded by greenery and 21 Japanese cherry trees. Low-profile HardieShingle siding in a natural finish appropriately reflects the home's west coast setting.

This certified Built Green home was thoughtfully designed to meet the family's needs and interests.

Spanning three levels, it provides beautiful and comfortable settings for both large get-togethers and quiet moments alone — all with stunning views to the landscaped yard and river below.

The living room's grand stone fireplace soars up through the second level, met by wood beams and a vaulted ceiling. Throughout the home, design choices create a sense of warmth and comfort while also making a striking impression, with rustic industrial finishes meeting glam touches. Every detail is intentional and the choice of unique materials makes this home one of a kind.