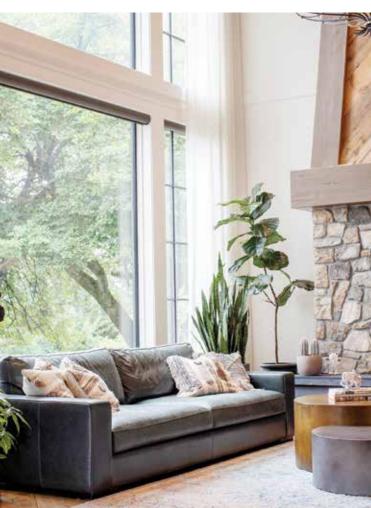

The living room's grand stone fireplace soars up through the second level, met by wood beams and a vaulted ceiling. Throughout the home, design choices create a sense of warmth and comfort while also making a striking impression, with rustic industrial finishes meeting glam touches. Every detail is intentional and the choice of unique materials makes this home one of a kind.