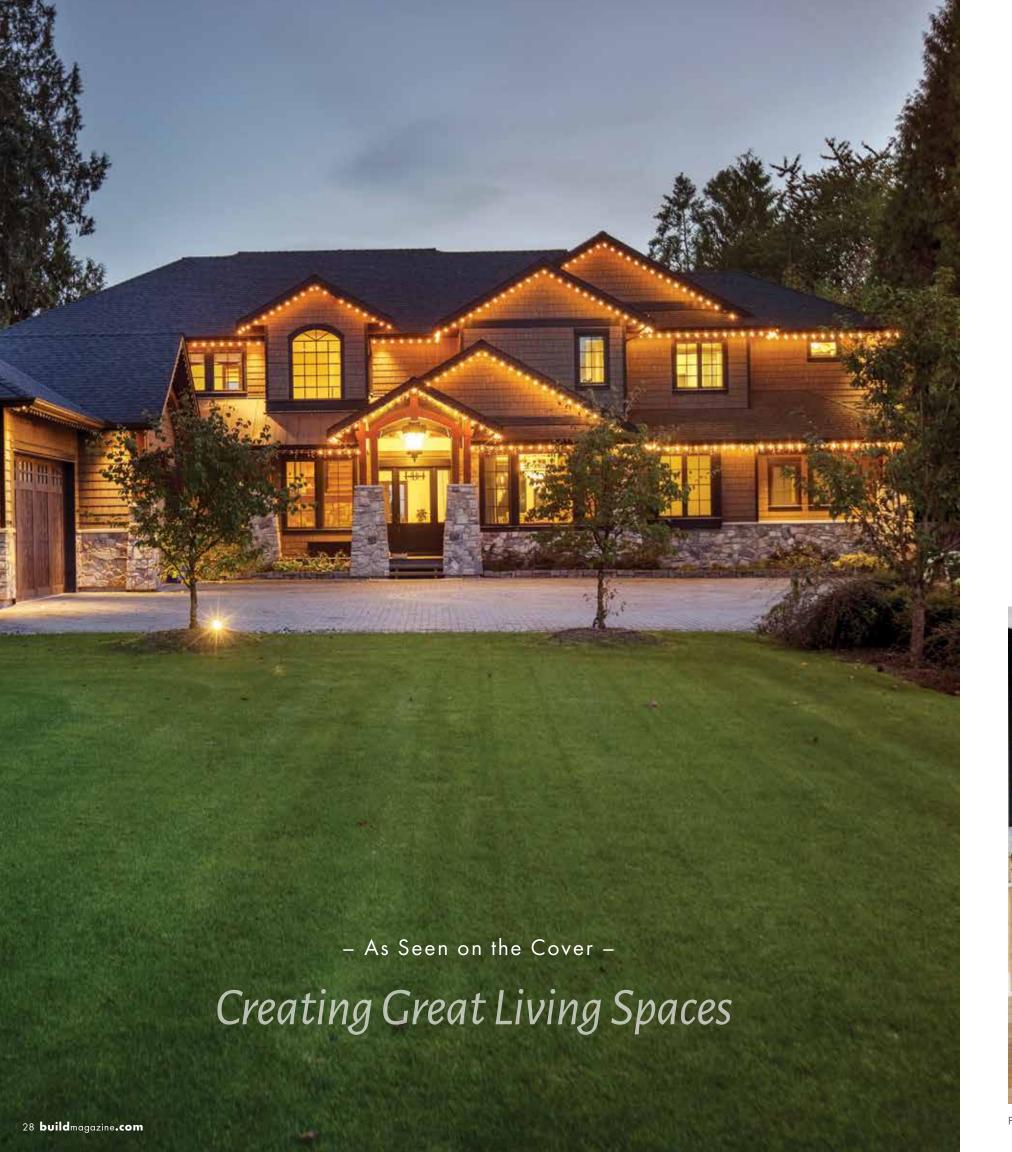

# Riverview Chateau

Welcome to Riverview Chateau, a custom chalet-inspired home overlooking the Fraser River in Maple Ridge. The property is approached by a long driveway surrounded by greenery and 21 Japanese cherry trees. Low-profile HardieShingle siding in a natural finish appropriately reflects the home's west coast setting.

This certified Built Green home was thoughtfully designed to meet the family's needs and interests.

Spanning three levels, it provides beautiful and comfortable settings for both large get-togethers and quiet moments alone — all with stunning views to the landscaped yard and river below.